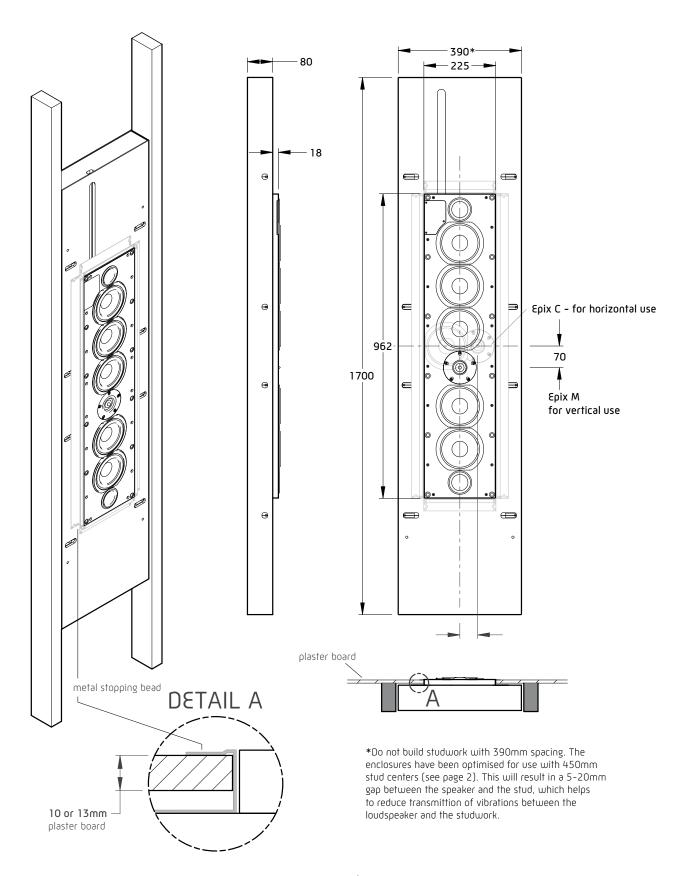

## epix concealed audio

- in-wall speaker
- fits inside 90mm wall cavity
- discreet form, extreme sound
- fully enclosed backbox

The Epix In-Wall speaker has been developed to suit 45mm x 90mm or 35mm x 90mm timber stud wall construction.

## **specifications** epix

| Frequency Range  | 40Hz - 40kHz (in room response)                              |
|------------------|--------------------------------------------------------------|
| Power Handling   | 40 - 300 Watts RMS recommended amplifier power               |
| Sensitivity      | 90dB SPL - 2.83V at 1m                                       |
| Impedance        | Nominal 6 Ohms (Minimum 4.3 Ohms)                            |
| Configuration    | 3-way                                                        |
| Bass Driver      | 4 x nominal 130mm (5") coated paper cones. 26mm (1")         |
|                  | voice coil wound on high powered aluminium former            |
| Mid Range Driver | 1 x nominal 130mm (5") coated paper cone. 26mm (1")          |
|                  | voice coil. Copper shorting ring and oversized magnets       |
| High Frequency   | 26mm (1") dual concentric diaphragm with wave-guide          |
| Driver           | centre plug for controlled directivity                       |
| Enclosure Type   | Bass Reflex                                                  |
| Vent Location    | Front                                                        |
| Dimensions       | Back Box -1700mm high x 390mm wide x 80mm deep               |
|                  | Front Baffle - 962mm high x 225mm wide 18mm deep             |
| Weight           | 27kg                                                         |
| Finish           | Enclosure and front baffle finished in black vinyl. Black    |
|                  | grille cloth as standard, colour customisation upon request. |
|                  | Available in two formats, Epix-M for vertical use and Epix-C |
|                  | for horizontal use                                           |
|                  |                                                              |