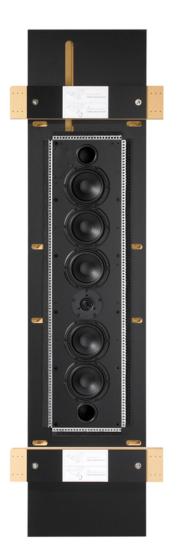

## epix concealed audio

- in-wall speaker
- fits inside 90mm wall cavity
- discreet form, extreme sound
- fully enclosed backbox

The Epix In-Wall speaker has been developed to suit 45mm x 90mm or 35mm x 90mm timber stud wall construction.

The fully enclosed back-box ensures that no matter where the Epix are installed - acoustic integrity will be maintained. The rear enclosure also stops rear sound radiation from the drivers being transferred to adjoining rooms.

## **specifications** epix

| Frequency Range  | 40Hz - 40kHz (in room response)                              |
|------------------|--------------------------------------------------------------|
| Power Handling   | 40 - 300 Watts RMS recommended amplifier power               |
| Sensitivity      | 90dB SPL - 2.83V at 1m                                       |
| Impedance        | Nominal 6 Ohms (Minimum 4.3 Ohms)                            |
| Configuration    | 3-way                                                        |
| Bass Driver      | 4 x nominal 130mm (5") coated paper cones. 26mm (1")         |
|                  | voice coil wound on high powered aluminium former            |
| Mid Range Driver | 1 x nominal 130mm (5") coated paper cone. 26mm (1")          |
|                  | voice coil. Copper shorting ring and oversized magnets       |
| High Frequency   | 26mm (1") dual concentric diaphragm with wave-guide          |
| Driver           | centre plug for controlled directivity                       |
| Enclosure Type   | Bass Reflex                                                  |
| Vent Location    | Front                                                        |
| Dimensions       | Back Box -1700mm high x 390mm wide x 80mm deep               |
|                  | Front Baffle - 962mm high x 225mm wide 18mm deep             |
| Weight           | 27kg                                                         |
| Finish           | Enclosure and front baffle finished in black vinyl. Black    |
|                  | grille cloth as standard, colour customisation upon request. |
|                  | Available in two formats, Epix-M for vertical use and Epix-C |
|                  | for horizontal use                                           |
|                  |                                                              |